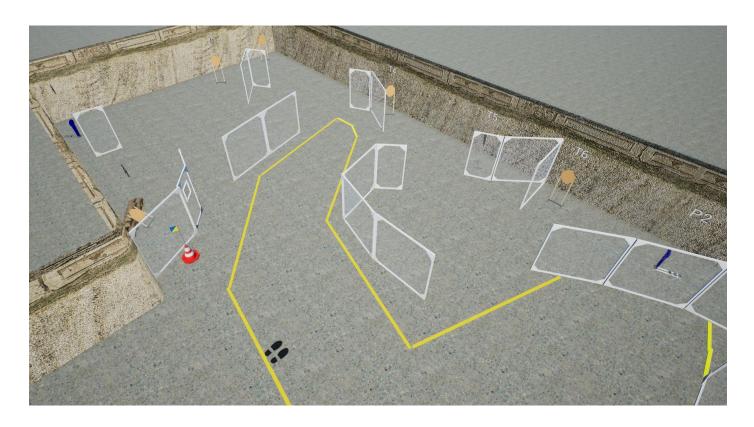

## **STAGE 1**

| TARGETS                | <b>5 IPSC TARGETS, 2 MINI POPERS</b> |
|------------------------|--------------------------------------|
| NUMBER OF ROUNDS TO BE | 12                                   |
| SCORED                 | 14                                   |
| START POSITION         | ANYWHERE INSIDE DESIGNATED AREA, AS  |
|                        | DEMONSTRATED                         |
| GUN READY CONDITION    |                                      |

TIME START

AUDIBLE

PROCEDURE

After start signal engage all the targets from designated area.

We start scoring while you still shooting, shooter can send delegate to control scoring.

TARGETS
NUMBER OF ROUNDS TO BE
SCORED
START POSITION