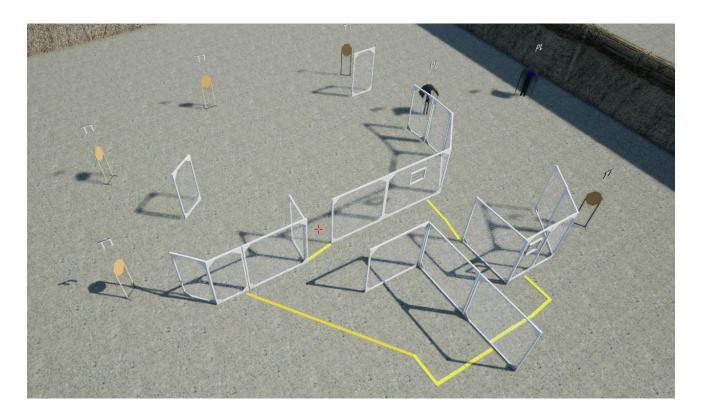

## **STAGE 3**

TARGETS

11 IPSC TARGETS, 2 MINI POPERS, SOME NS

24

NUMBER OF ROUNDS TO BE SCORED

START POSITION

ANYWHERE INSIDE DESIGNATED AREA, AS DEMONSTRATED

GUN READY CONDITION TIME START

AUDIBLE

### PROCEDURE

After start signal engage all the targets from designated area.

Poper activates moving target, moving target stay visible at rest.

We start scoring while you still shooting, shooter can send delegate to control scoring.