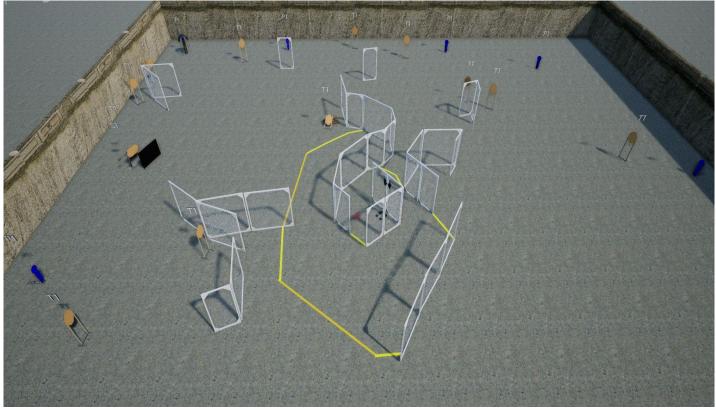

## **STAGE 3**

TARGETS

11 IPSC TARGETS, 2 MINI POPERS, SOME NS

24

NUMBER OF ROUNDS TO BE SCORED

START POSITION

ANYWHERE INSIDE DESIGNATED AREA, AS DEMONSTRATED

GUN READY CONDITION TIME START

### PROCEDURE

After start signal engage all the targets from designated area.

Poper activates moving target, moving target stay visible at rest.

We start scoring while you still shooting, shooter can send delegate to control scoring.