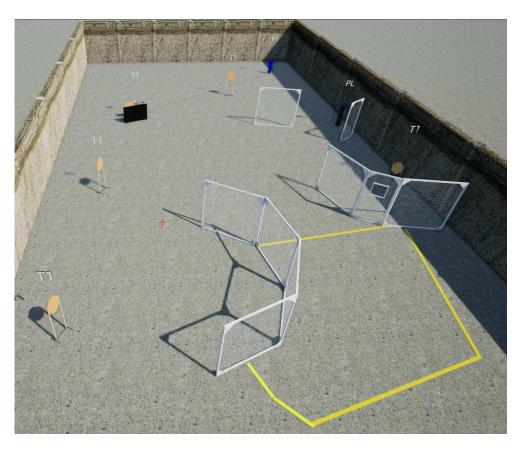

## **STAGE 5**

TARGETS

### 9 IPSC TARGETS, 6 MINI POPERS, SOME NS

24

NUMBER OF ROUNDS TO BE SCORED START POSITION

ANYWHERE INSIDE DESIGNATED AREA, AS DEMONSTRATED

GUN READY CONDITION TIME START SAFETY ANGLES

AUDIBLE 90 LEFT, RIGHT AT MARK

#### PROCEDURE

After start signal engage all the targets from designated area.

Poper activates moving target, moving target stay visible at rest.

We start scoring while you still shooting, shooter can send delegate to control scoring.