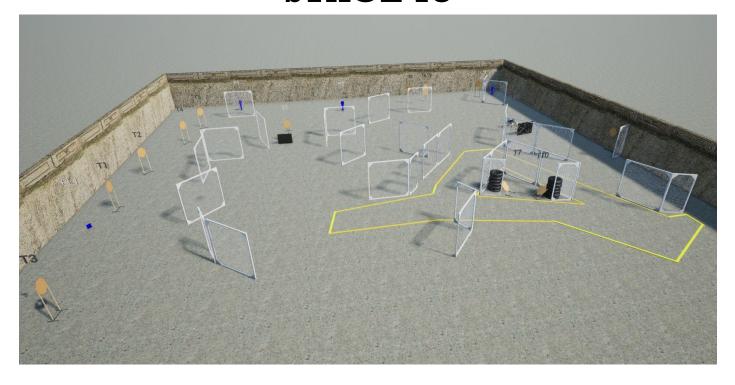

## **STAGE 1**

| TARGETS                | <b>5 IPSC TARGETS, 2 MINI POPERS</b> |
|------------------------|--------------------------------------|
| NUMBER OF ROUNDS TO BE | 12                                   |
| SCORED                 | 14                                   |
| START POSITION         | ANYWHERE INSIDE DESIGNATED AREA, AS  |
|                        | DEMONSTRATED                         |
| GUN READY CONDITION    |                                      |

TIME START

AUDIBLE

PROCEDURE

After start signal engage all the targets from designated area.

We start scoring while you still shooting, shooter can send delegate to control scoring.

TARGETS
NUMBER OF ROUNDS TO BE
SCORED
START POSITION