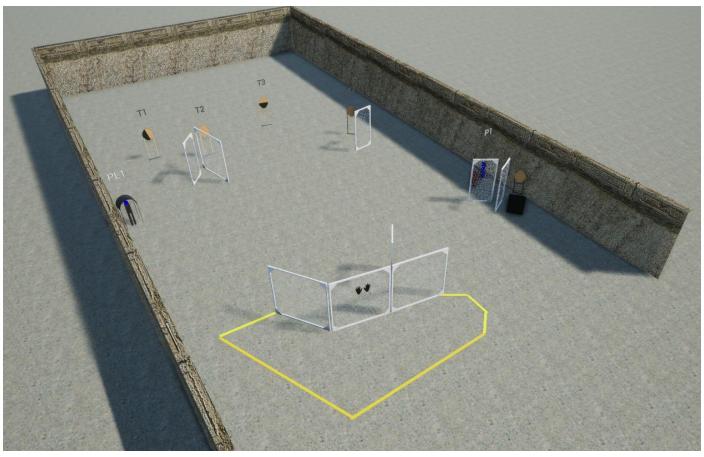

## **STAGE 3**

TARGETS

11 IPSC TARGETS, 2 MINI POPERS, SOME NS

24

NUMBER OF ROUNDS TO BE SCORED

START POSITION

ANYWHERE INSIDE DESIGNATED AREA, AS DEMONSTRATED

GUN READY CONDITION TIME START

### PROCEDURE

After start signal engage all the targets from designated area.

Poper activates moving target, moving target stay visible at rest.

We start scoring while you still shooting, shooter can send delegate to control scoring.