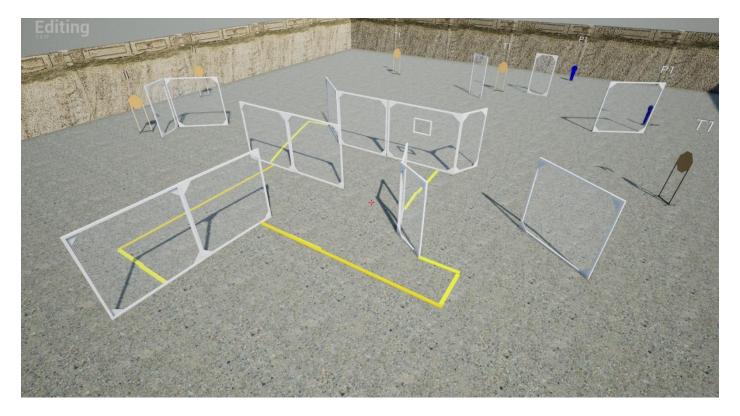

## **STAGE 1**

| TARGETS                | <b>5 IPSC TARGETS, 2 MINI POPERS</b> |
|------------------------|--------------------------------------|
| NUMBER OF ROUNDS TO BE | 12                                   |
| SCORED                 | 14                                   |
| START POSITION         | ANYWHERE INSIDE DESIGNATED AREA, AS  |
|                        | DEMONSTRATED                         |
| GUN READY CONDITION    |                                      |

TIME START

AUDIBLE

PROCEDURE

After start signal engage all the targets from designated area.

We start scoring while you still shooting, shooter can send delegate to control scoring.

TARGETS
NUMBER OF ROUNDS TO BE
SCORED
START POSITION