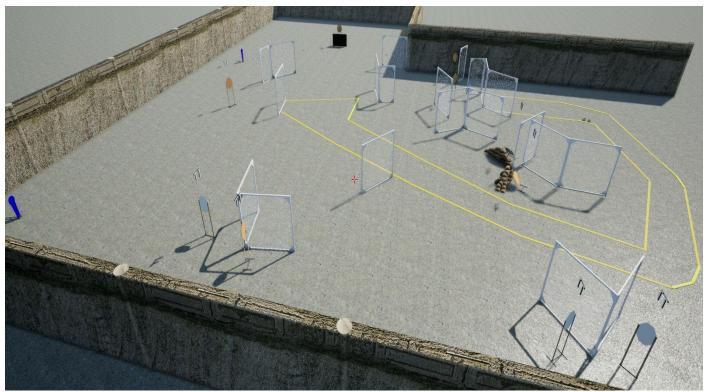

### 9 IPSC TARGETS, 6 MINI POPERS, SOME NS

24

NUMBER OF ROUNDS TO BE SCORED START POSITION

ANYWHERE INSIDE DESIGNATED AREA, AS DEMONSTRATED

GUN READY CONDITION TIME START SAFETY ANGLES

AUDIBLE 90 LEFT, RIGHT AT MARK

#### PROCEDURE

After start signal engage all the targets from designated area.

Poper activates moving target, moving target stay visible at rest.

We start scoring while you still shooting, shooter can send delegate to control scoring.