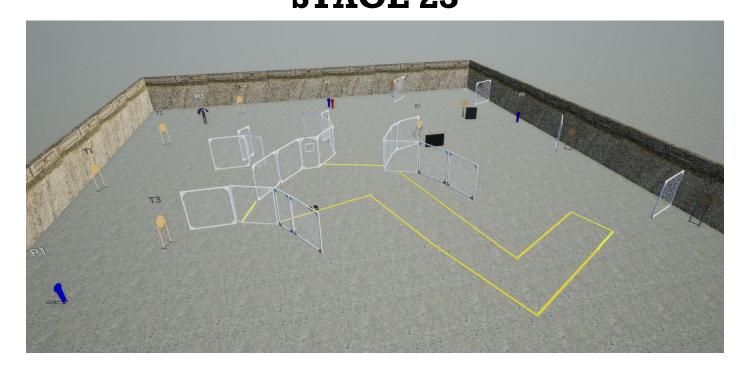

### LEVEL III IPSC HANDGUN NATIONAL CHAMPIONSHIP

## **STAGE 9**

| 10                             |
|--------------------------------|
| SOME NS                        |
| 5 IPSC TARGETS, 2 MINI POPERS, |

NUMBER OF ROUNDS TO BE SCORED START POSITION GUN READY CONDITION

TARGETS

STANDING AT MARKS, AS DEMONSTRATED

TIME START

AUDIBLE

PROCEDURE

After start signal engage all the targets from designated area.

We start scoring while you still shooting, shooter can send delegate to control scoring.