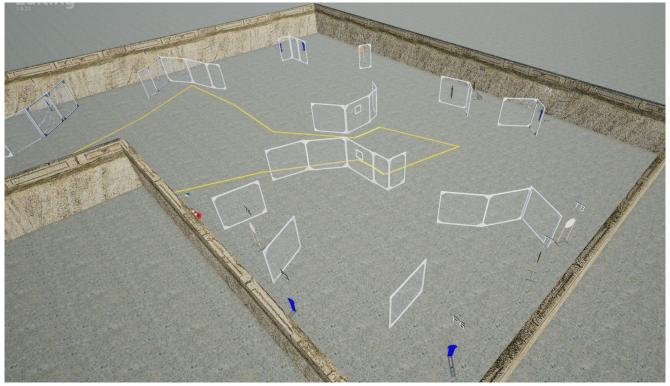

GUN READY CONDITION TIME START

AUDIBLE

### PROCEDURE

After start signal engage all the targets from designated area.

Poper activates moving target, moving target stay visible at rest.

We start scoring while you still shooting, shooter can send delegate to control scoring.









TARGETS

5 IPSC TARGETS, 2 MINI POPERS, 1 METAL PLATE

12

NUMBER OF ROUNDS TO BE SCORED START POSITION

ANYWHERE INSIDE DESIGNATED AREA, AS DEMONSTRATED

GUN READY CONDITION TIME START

AUDIBLE

### PROCEDURE

After start signal engage all the targets from designated area. Poper activates moving target, moving target stay visible at rest.

We start scoring while you still shooting, shooter can send delegate to control scoring.















## LEVEL III IPSC HANDGUN NATIONAL CHAMPIONSHIP

## **STAGE 5**



TARGETS

### 9 IPSC TARGETS, 6 MINI POPERS, SOME NS

24

NUMBER OF ROUNDS TO BE SCORED START POSITION

ANYWHERE INSIDE DESIGNATED AREA, AS DEMONSTRATED

GUN READY CONDITION TIME START SAFETY ANGLES

AUDIBLE 90 LEFT, RIGHT AT MARK

#### PROCEDURE

After start signal engage all the targets from designated area.

Poper activates moving target, moving target stay visible at rest.

We start scoring while you still shooting, shooter can send delegate to control scoring.















LEVEL III IPSC HANDGUN NATIONAL CHAMPIONSHIP

## **STAGE 6**

TARGETS

13 IPSC TARGETS, 3 MINI POPERS, 3 METAL PLATES, SOME NS

NUMBER OF ROUNDS TO BE SCORED

START POSITION

ANYWHERE INSIDE DESIGNATED AREA, AS DEMONSTRATED

GUN READY CONDITION TIME START SAFETY ANGLES

AUDIBLE

90 LEFT, RIGHT AT MARK

PROCEDURE