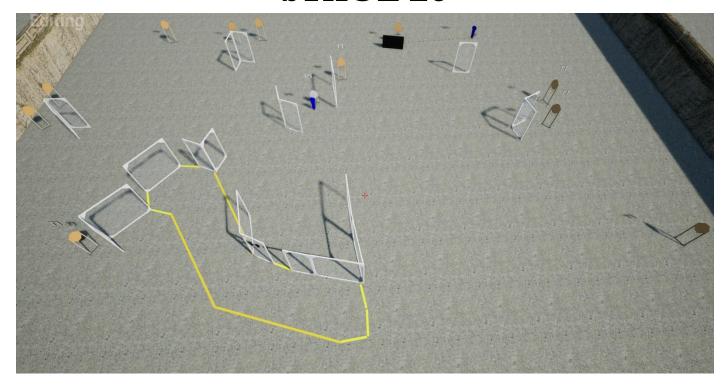

## **STAGE 10**

TARGETS

11 IPSC TARGETS, 2 MINI POPERS, SOME NS

24

NUMBER OF ROUNDS TO BE SCORED

START POSITION

ANYWHERE INSIDE DESIGNATED AREA, AS DEMONSTRATED

AUDIBLE

#### PROCEDURE

After start signal engage all the targets from designated area.

Poper activates moving target, moving target stay visible at rest.

We start scoring while you still shooting, shooter can send delegate to control scoring.