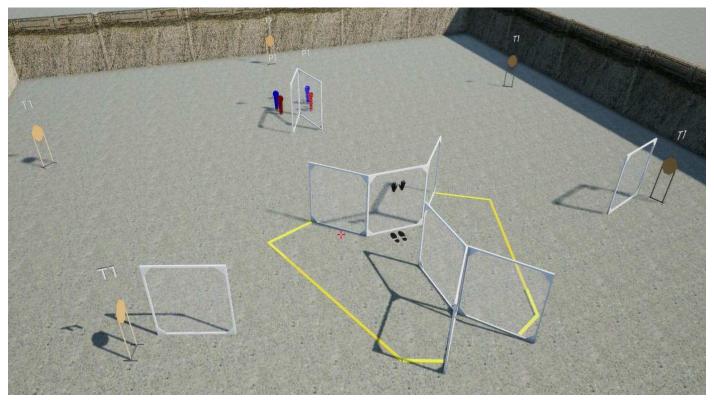

TARGETS

5 IPSC TARGETS, 2 MINI POPERS, 1 METAL PLATE

12

NUMBER OF ROUNDS TO BE SCORED START POSITION

ANYWHERE INSIDE DESIGNATED AREA, AS DEMONSTRATED

GUN READY CONDITION TIME START

AUDIBLE

### PROCEDURE

After start signal engage all the targets from designated area. Poper activates moving target, moving target stay visible at rest.

We start scoring while you still shooting, shooter can send delegate to control scoring.