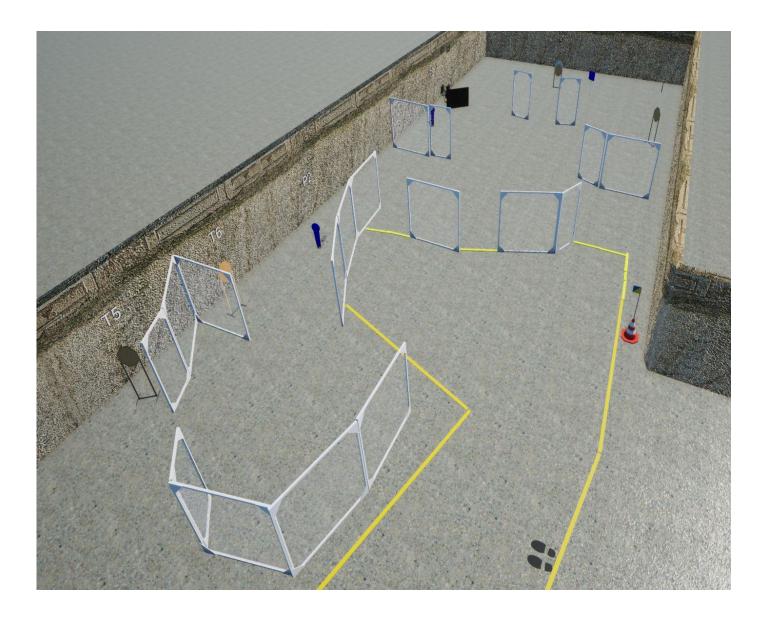

rom designated area.

Poper activates moving target, moving target stay visible at rest.

We start scoring while you still shooting, shooter can send delegate to control scoring.















LEVEL III IPSC HANDGUN NATIONAL CHAMPIONSHIP

## **STAGE 6**

TARGETS

13 IPSC TARGETS, 3 MINI POPERS, 3 METAL PLATES, SOME NS

NUMBER OF ROUNDS TO BE SCORED

START POSITION

ANYWHERE INSIDE DESIGNATED AREA, AS DEMONSTRATED

GUN READY CONDITION TIME START SAFETY ANGLES

AUDIBLE

90 LEFT, RIGHT AT MARK

PROCEDURE

After start signal engage all the targets from designated area. Poper 1 AND 2 activates moving targets, moving targets stay visible at rest.

We start scoring while you still shooting, shooter can send delegate to control scoring







02-03.09.2023, Wiechlice, POLAND

32

## **STAGE 7**











#### TARGETS

#### 9 IPSC TARGETS, 3 MINI POPERS, 3 METAL PLATES, SOME NS

24

NUMBER OF ROUNDS TO BE SCORED START POSITION GUN READY CONDITION TIME START

SAFETY ANGLES

STANDING AT MARKS, AS DEMONSTRATED

AUDIBLE LEFT AND RIGHT AT MARK

#### PROCEDURE

After start signal engage all the targets from designated area.

Poper activates moving target, moving target stay visible at rest.

We start scoring while you still shooting, shooter can send delegate to control







### LEVEL III IPSC HANDGUN NATIONAL CHAMPIONSHIP

## **STAGE 8**



| TARGETS                          | 13 IPSC TARGETS, 5 MINI POPERS,<br>1 METAL PLATE |
|----------------------------------|--------------------------------------------------|
| NUMBER OF ROUNDS TO BE<br>SCORED | 32