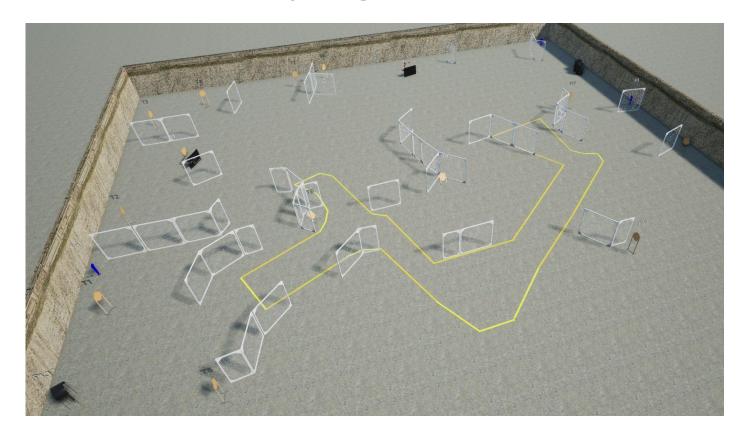

## LEVEL III IPSC HANDGUN NATIONAL CHAMPIONSHIP

## **STAGE 10**

TARGETS

11 IPSC TARGETS, 2 MINI POPERS, SOME NS

24

NUMBER OF ROUNDS TO BE SCORED

START POSITION

ANYWHERE INSIDE DESIGNATED AREA, AS DEMONSTRATED

AUDIBLE

#### PROCEDURE

After start signal engage all the targets from designated area.

Poper activates moving target, moving target stay visible at rest.

We start scoring while you still shooting, shooter can send delegate to control scoring.