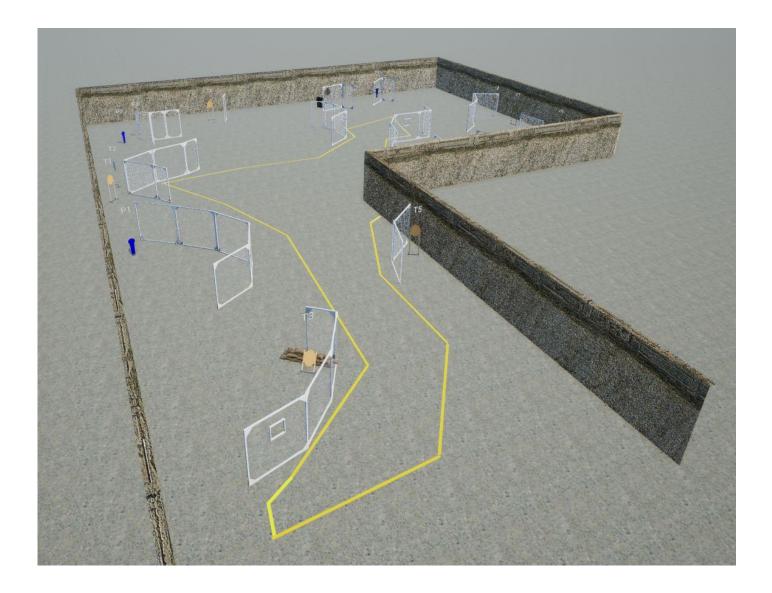

## **STAGE 1**

| TARGETS                | <b>5 IPSC TARGETS, 2 MINI POPERS</b> |
|------------------------|--------------------------------------|
| NUMBER OF ROUNDS TO BE | 12                                   |
| SCORED                 | 14                                   |
| START POSITION         | ANYWHERE INSIDE DESIGNATED AREA, AS  |
|                        | DEMONSTRATED                         |
| GUN READY CONDITION    |                                      |

TIME START

AUDIBLE

PROCEDURE

After start signal engage all the targets from designated area.

We start scoring while you still shooting, shooter can send delegate to control scoring.

TARGETS
NUMBER OF ROUNDS TO BE
SCORED
START POSITION