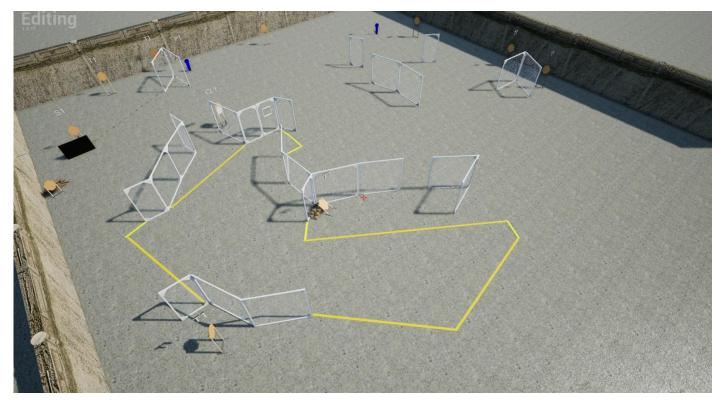

TARGETS

5 IPSC TARGETS, 2 MINI POPERS, 1 METAL PLATE

12

NUMBER OF ROUNDS TO BE SCORED START POSITION

ANYWHERE INSIDE DESIGNATED AREA, AS DEMONSTRATED

GUN READY CONDITION TIME START

AUDIBLE

### PROCEDURE

After start signal engage all the targets from designated area. Poper activates moving target, moving target stay visible at rest.

We start scoring while you still shooting, shooter can send delegate to control scoring.