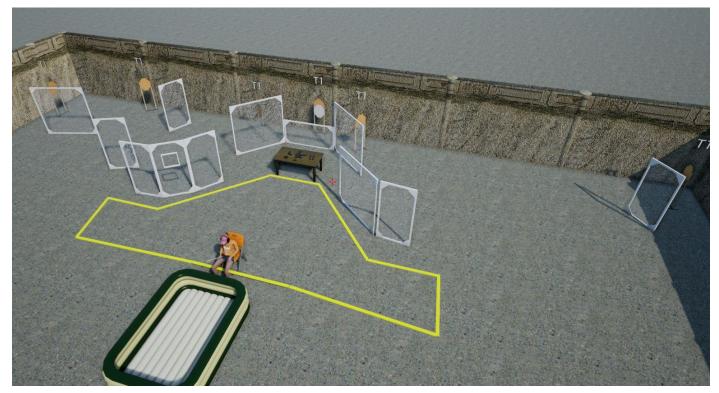

## **STAGE 12**

| TARGETS                | 6 IPSC TARGETS, SOME NS               |
|------------------------|---------------------------------------|
| NUMBER OF ROUNDS TO BE | 12                                    |
| SCORED                 | 14                                    |
| START POSITION         | SITTING ON CHAIR,                     |
|                        | HOLDING FISHING ROD IN BOTH HANDS     |
| GUN READY CONDITION    | UNLOADED, CHAMBER AND MAGWELL EMPTY   |
|                        | ARE ON THE TABLE AND ALL MAGAZINES ON |
|                        | THE TABLE                             |
| TIME START             | AUDIBLE                               |

#### PROCEDURE

After start signal engage all the targets from designated area.

We start scoring while you still shooting, shooter can send delegate to control scoring

TARGETS NUMBER OF ROUNDS TO BE SCORED START POSITION 6 IPSC TARGETS, SOME NS