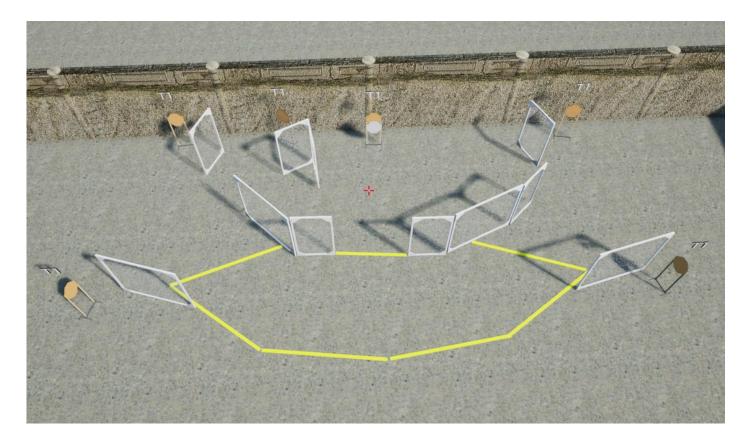

## **STAGE 3**

TARGETS

11 IPSC TARGETS, 2 MINI POPERS, SOME NS

24

NUMBER OF ROUNDS TO BE SCORED

START POSITION

ANYWHERE INSIDE DESIGNATED AREA, AS DEMONSTRATED

GUN READY CONDITION TIME START

AUDIBLE

### PROCEDURE

After start signal engage all the targets from designated area.

Poper activates moving target, moving target stay visible at rest.

We start scoring while you still shooting, shooter can send delegate to control scoring.