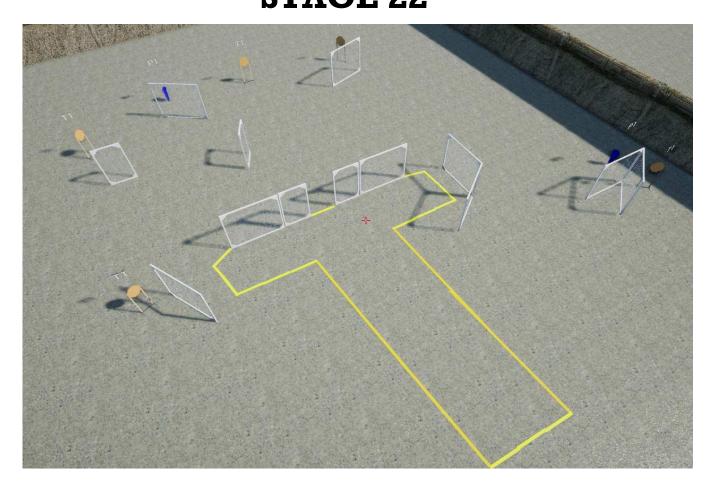

### LEVEL III IPSC HANDGUN NATIONAL CHAMPIONSHIP

## **STAGE 8**

| TARGETS                          | 13 IPSC TARGETS, 5 MINI POPERS,<br>1 METAL PLATE |
|----------------------------------|--------------------------------------------------|
| NUMBER OF ROUNDS TO BE<br>SCORED | 32                                               |
| START POSITION                   | RIGHT FOOT AT MARK, AS DEMONSTRATED              |
| GUN READY CONDITION              |                                                  |
| TIME START                       | AUDIBLE                                          |

#### PROCEDURE

After start signal engage all the targets from designated area.

Poper activates moving target, moving target stay visible at rest.

We start scoring while you still shooting, shooter can send delegate to control scoring