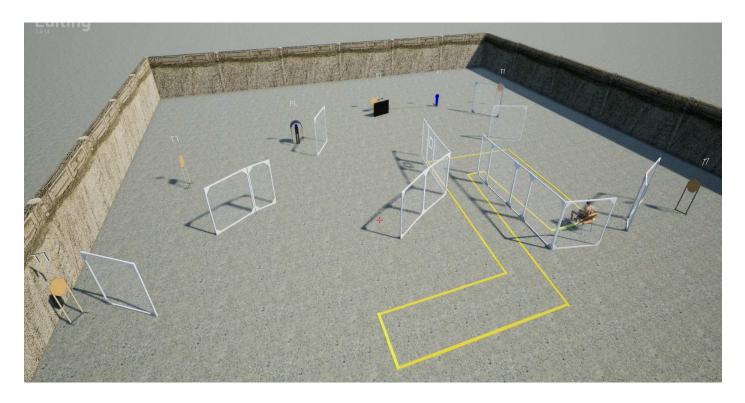

## **STAGE 1**

| TARGETS                | <b>5 IPSC TARGETS, 2 MINI POPERS</b> |
|------------------------|--------------------------------------|
| NUMBER OF ROUNDS TO BE | 12                                   |
| SCORED                 | 14                                   |
| START POSITION         | ANYWHERE INSIDE DESIGNATED AREA, AS  |
|                        | DEMONSTRATED                         |
| GUN READY CONDITION    |                                      |

TIME START

AUDIBLE

PROCEDURE

After start signal engage all the targets from designated area.

We start scoring while you still shooting, shooter can send delegate to control scoring.

TARGETS
NUMBER OF ROUNDS TO BE
SCORED
START POSITION