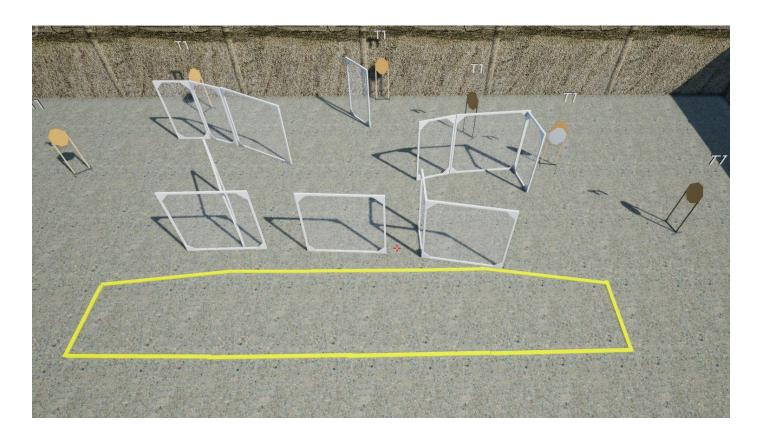

## **STAGE 1**

| TARGETS                | <b>5 IPSC TARGETS, 2 MINI POPERS</b> |
|------------------------|--------------------------------------|
| NUMBER OF ROUNDS TO BE | 12                                   |
| SCORED                 | 14                                   |
| START POSITION         | ANYWHERE INSIDE DESIGNATED AREA, AS  |
|                        | DEMONSTRATED                         |
| GUN READY CONDITION    |                                      |

TIME START

AUDIBLE

PROCEDURE

After start signal engage all the targets from designated area.

We start scoring while you still shooting, shooter can send delegate to control scoring.

TARGETS
NUMBER OF ROUNDS TO BE
SCORED
START POSITION